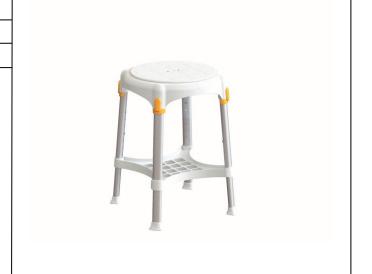

## PRODUCT FEATURES:

The Rotating Round Stool Height Adj. with Tray allows increased independence during the shower stages of daily personal hygiene, reducing muscle fatigue due to standing position as well as slipping and injury risks. It comes with a tray that makes it even more useful and stable. This practical surface serves for placing toiletries or other essentials within easy reach during bathroom activities. The non-slip rubber feet ensure grip with the floor, and the height-adjustable legs allow the user to change the total height easily according to their requirements. In addition, the shower stool with customised height can be used with different setting length between the front and rear legs. In particular, the front legs can be lower than the rear ones: this allows the user to keep more correct postures while taking a shower, as well as to facilitate the standing and sitting procedures. Due to its flexibility, the shower stool can be positioned even on bumpy and irregular floor, like those typical of many shower trays. The shower stool is light weight.