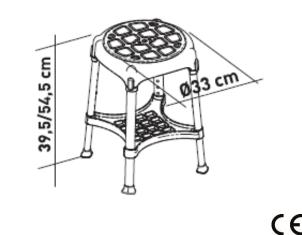

## PRODUCT FEATURES:

The Rotating Round Stool Height Adj. with Tray allows increased independence during the shower stages of daily personal hygiene, reducing muscle fatigue due to standing position as well as slipping and injury risks. It comes with a tray that makes it even more useful and stable. This practical surface serves for placing toiletries or other essentials within easy reach during bathroom activities. The non-slip rubber feet ensure grip with the floor, and the height-adjustable legs allow the user to change the total height easily according to their requirements. In addition, the shower stool with customised height can be used with different setting length between the front and rear legs. In particular, the front legs can be lower than the rear ones: this allows the user to keep more correct postures while taking a shower, as well as to facilitate the standing and sitting procedures. Due to its flexibility, the shower stool can be positioned even on bumpy and irregular floor, like those typical of many shower trays. The shower stool is light weight.