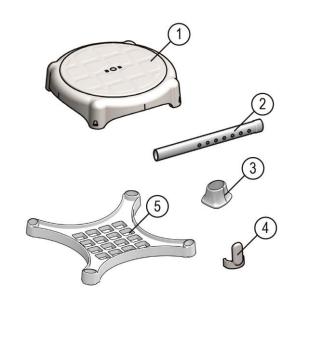

# PRODUCT PACKAGING:

Box dimensions: 387X87X414 mm.

Gross Weight: 2.33 kg. Net Weight: 2.03 kg.

Shipping carton dimensions: 797x426x393 mm.

| PRODUCT<br>COMPONENTS | Q.TY | MATERIAL             | REF. |
|-----------------------|------|----------------------|------|
| Seat                  | 1    | Polypropylene 30% CC | 1    |
| Tray                  | 1    | Polypropylene 30% CC | 5    |
| Plugs for legs        | 3    | PA6                  | 4    |
| External Tube         | 3    | Anodized Aluminium   | 2    |
| Ring Connector        | 3    | Polyethylene         |      |
| Central Caps          | 3    | Polypropylene        |      |
| Spring                | 3    | Stainless Steel      |      |
| Internal Tube         | 3    | Anodized Aluminium   | 2    |
| Terminal Caps         | 3    | Polypropylene        |      |
| Rubber Caps           | 3    | TPR                  | 3    |
|                       |      |                      |      |