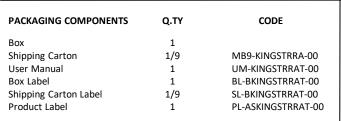

# PRODUCT PACKAGING:

Box dimensions: 387X87X414 mm.

Gross Weight: 2.33 kg. Net Weight: 2.03 kg.

Shipping carton dimensions: 797x426x393 mm.

| PRODUCT<br>COMPONENTS | Q.TY | MATERIAL             | REF. |
|-----------------------|------|----------------------|------|
| Seat                  | 1    | Polypropylene 30% CC | 1    |
| Tray                  | 1    | Polypropylene 30% CC | 5    |
| Plugs for legs        | 3    | PA6                  | 4    |
| External Tube         | 3    | Anodized Aluminium   | 2    |
| Ring Connector        | 3    | Polyethylene         |      |
| Central Caps          | 3    | Polypropylene        |      |
| Spring                | 3    | Stainless Steel      |      |
| Internal Tube         | 3    | Anodized Aluminium   | 2    |
| Terminal Caps         | 3    | Polypropylene        |      |
| Rubber Caps           | 3    | TPR                  | 3    |
|                       |      |                      |      |