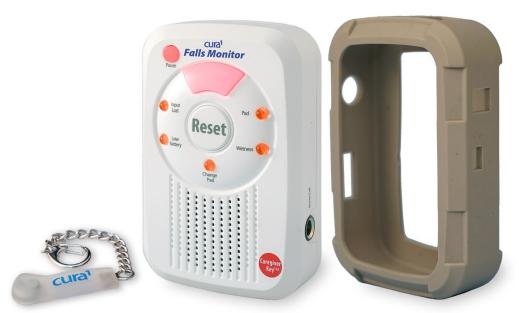

## Standard Falls Monitor with Safetime

PART NUMBER: 2701

## **FEATURES**

Modern ergonomic design

Pause mode to attend to a patient without triggering alarm Tamper-proof reset option using magnetic caregiver key Choice of tone, and volume control for alarm

> 0, 2 sec. and 15 min. alarm delay settings Port to connect with nurse call system (NC / NO)

Operates on batteries or AC adaptor

Low battery notification

Input lost notification (Pad Lost, Nurse Call, AC lost)

Change Pad (SafeTime) indication

Comes with mounting bracket, hanger strap, soft cover, reset key and batteries

## **ACCESSORIES**

All Premium, Universal and SafeTime Bed & Chair Pads & Floor Mats. 2406 Plug Pack 6 Vdc, 2642 Caregiver Reset Key,

3504 ActiveCare Mounting Bracket, 2636 Wheelchair / Chair Seat Belt, 2643 Nurse Call Cable.